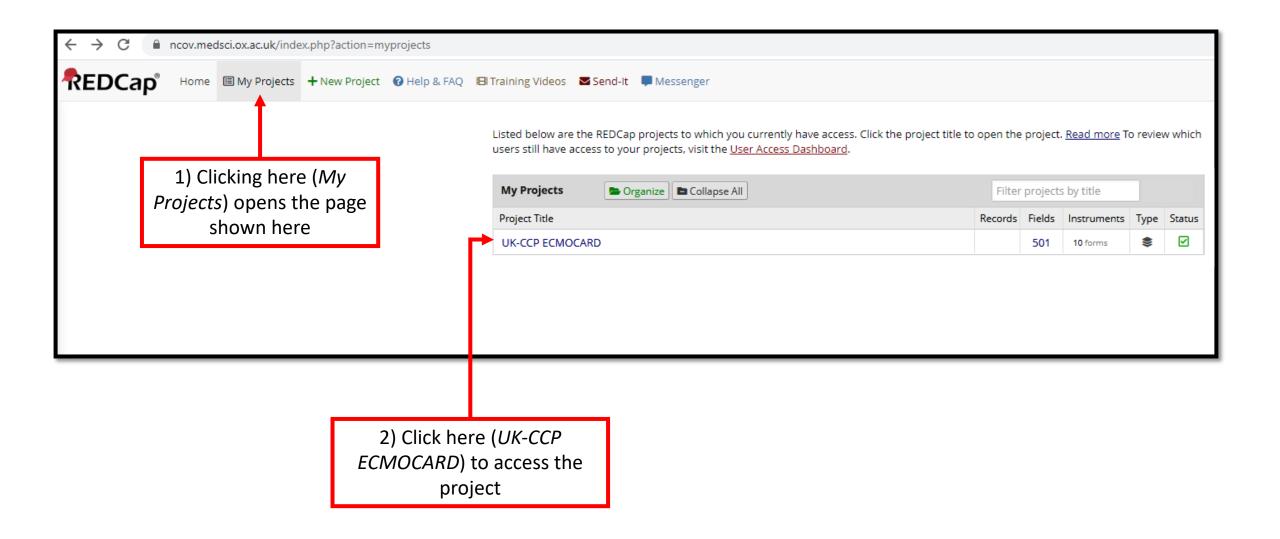

# UK Sites REDCap Data Entry Guide

Version 1, 10.07.20

#### **CONTACTS**:

Data queries: <a href="mailto:ECMOCARD@health.qld.gov.au">ECMOCARD@health.qld.gov.au</a>

Database queries: <a href="mailto:ncov@isaric.org">ncov@isaric.org</a>

#### **Access to ECMOCARD Project**

- Access to the ECMOCARD REDCap Project is controlled via individual user accounts that are created once ethics and regulatory approvals have been received. Please contact <a href="ECMOCARD@health.qld.gov.au">ECMOCARD@health.qld.gov.au</a> who will organise access
- Passwords
  - When your access to UKCCP ECMOCARD is granted you will receive an email confirming your access. (Please check your junk mail after a few days just incase)

#### Logging in to REDCap



#### **Accessing Your Project**



#### <u>Adding a New Participant Record – Step 1</u>

1) Clicking here (Add / Edit Records) opens the page shown here



#### The Participant Identification Number (PIN)





#### <u>Adding a New Participant Record – Step 2</u>



#### <u>Adding a New Participant Record – Step 3</u>



#### Saving a Form



#### <u>Data Entry – Required Questions</u>



If you meant to leave the question blank, click here (Ignore and go to next form) to continue data entry.

#### Data Entry – Results Out of Range



## **Data Entry Schedule Full CRF**



## **Data Entry Schedule Basic CRF**



The basic CRF negates daily completion of the daily EOT form, you will complete the form for the events highlighted above in blue. Across a 40 day ICU admission you will complete 5 EOT Daily forms rather than 40.