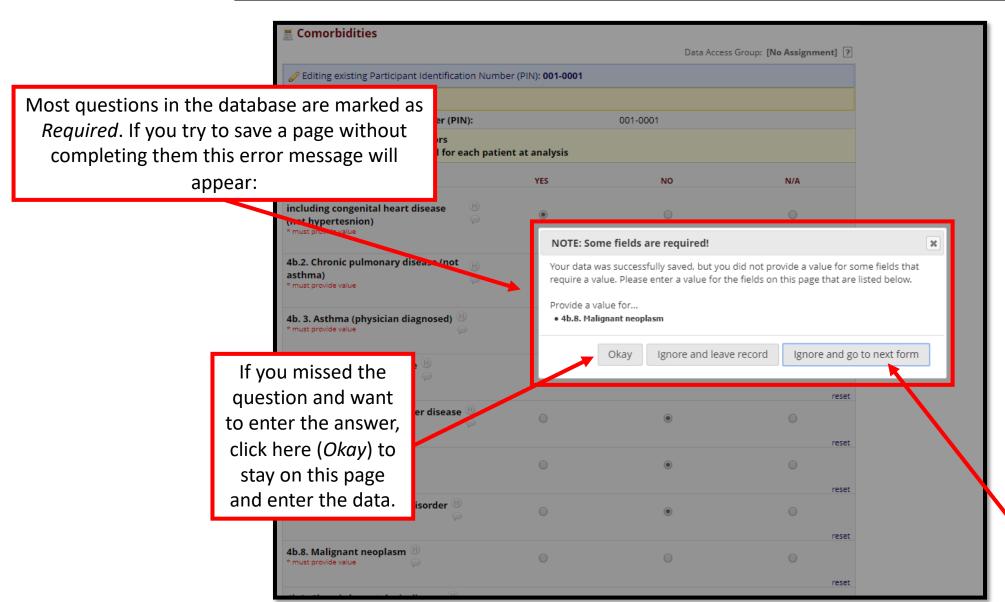

#### <u>Data Entry – Required Questions</u>

If you meant to leave the question blank, click here (Ignore and go to next form) to continue data entry.