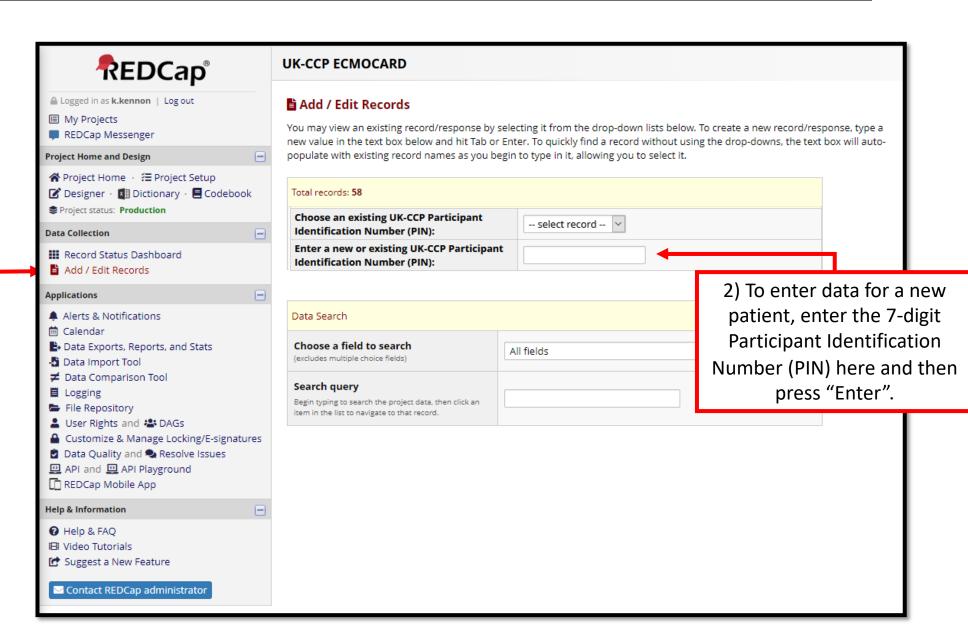

#### <u>Adding a New Participant Record – Step 1</u>

1) Clicking here (Add / Edit Records) opens the page shown here