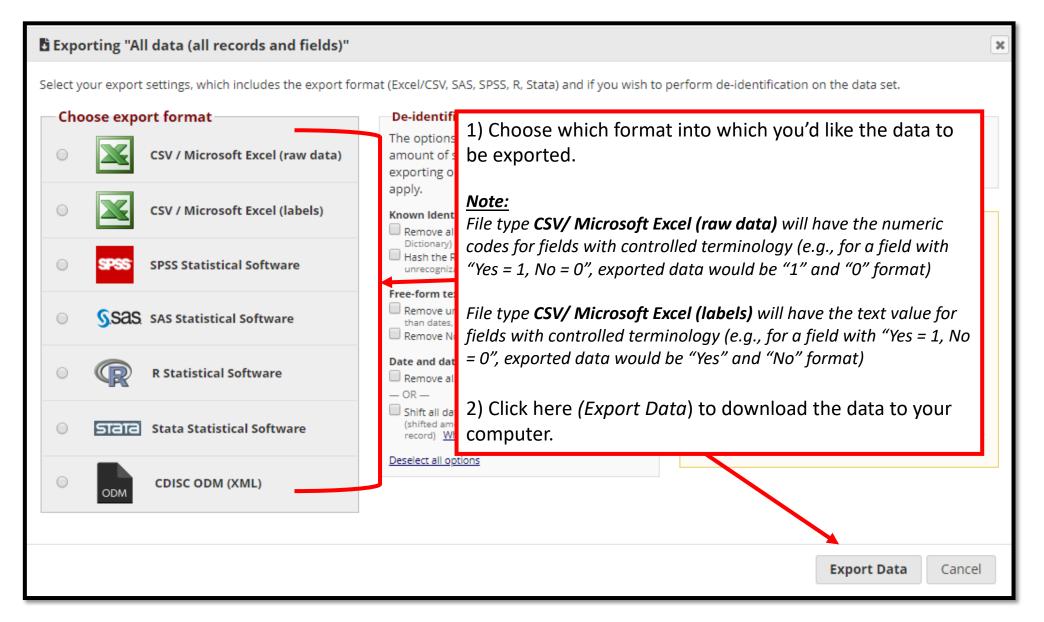

New Participant Record – Step 3</u>



#### Saving a Form



#### <u>Data Entry – Required Questions</u>



If you meant to leave the question blank, click here (Ignore and go to next form) to continue data entry.

#### Data Entry – Results Out of Range



## **Data Entry Schedule Full CRF**



## **Data Entry Schedule Basic CRF**



The basic CRF negates daily completion of the daily EOT form, you will complete the form for the events highlighted above in blue. Across a 40 day ICU admission you will complete 5 EOT Daily forms rather than 40.

#### Data - Renaming a Record

You may sometimes need to rename a record

1) Click here (Choose action for record) to open a dropdown and then click here (Rename record).



#### **Data – Exporting Data**





#### <u>Data – Data Export Formats</u>



#### **Data Security – Logging Out When Complete**



Always log out using by clicking here (*Log out*) after completing your tasks.

**Note:** Your session will time out after 60 minutes of inactivity, requiring you to log in again to continue with tasks.

#### Additional Resources

- Where can I get REDCap training?
  - REDCap offers detailed video training online
  - Videos are available at: <u>https://projectredcap.org/resources/videos/</u>



- What if I need further information or support with ECMOCARD?
- Data queries: <a href="mailto:ECMOCARD@health.qld.gov.au">ECMOCARD@health.qld.gov.au</a>
- Database queries: <a href="mailto:ncov@isaric.org">ncov@isaric.org</a>