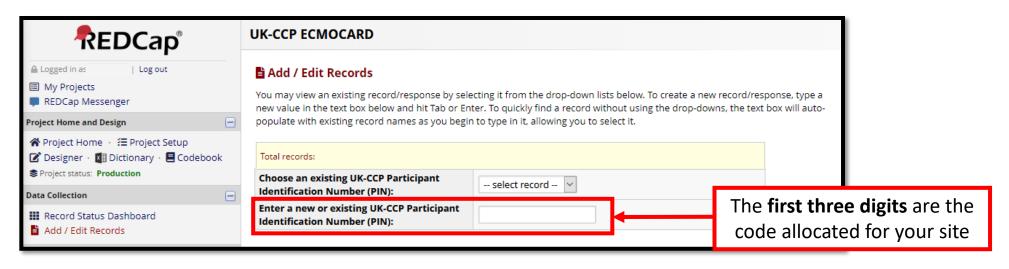

th.qld.gov.au</a>

Database queries: <a href="mailto:ncov@isaric.org">ncov@isaric.org</a>

#### **Access to ECMOCARD Project**

- Access to the ECMOCARD REDCap Project is controlled via individual user accounts that are created once ethics and regulatory approvals have been received. Please contact <a href="ECMOCARD@health.qld.gov.au">ECMOCARD@health.qld.gov.au</a> who will organise access
- Passwords
  - When your access to UKCCP ECMOCARD is granted you will receive an email confirming your access. (Please check your junk mail after a few days just incase)

#### Logging in to REDCap



#### **Accessing Your Project**



#### <u>Adding a New Participant Record – Step 1</u>

1) Clicking here (Add / Edit Records) opens the page shown here



#### The Participant Identification Number (PIN)





#### <u>Adding a New Participant Record – Step 2</u>



#### <u>Adding a New Participant Record – Step 3</u>



#### Saving a Form



#### <u>Data Entry – Required Questions</u>



If you meant to leave the question blank, click here (Ignore and go to next form) to continue data entry.

#### Data Entry – Results Out of Range



## **Data Entry Schedule Full CRF**



## **Data Entry Schedule Basic CRF**



The basic CRF negates daily completion of the daily EOT form, you will complete the form for the events highlighted above in blue. Across a 40 day ICU admission you will complete 5 EOT Daily forms rather than 40.

#### Data - Renaming a Record

You may sometimes need to rename a record

1) Click here (Choose action for record) to open a dropdown and then click here (Rename record).