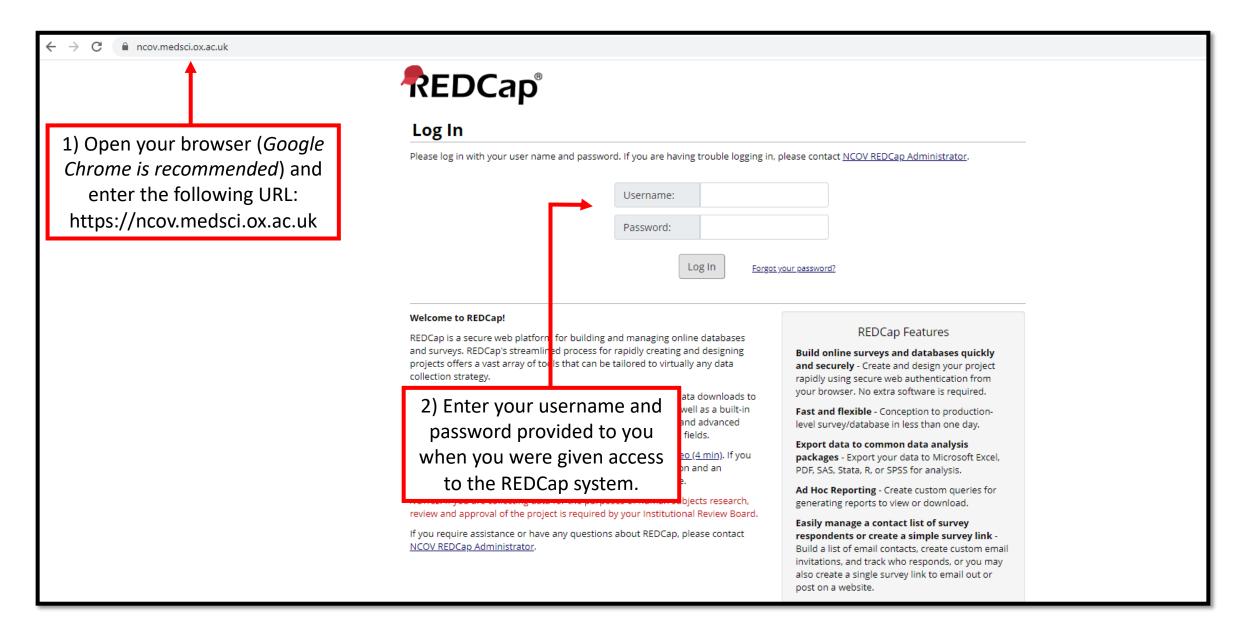

# UK Sites REDCap Data Entry Guide

Version 1, 10.07.20

#### **CONTACTS**:

Data queries: <a href="mailto:ECMOCARD@health.qld.gov.au">ECMOCARD@health.qld.gov.au</a>

Database queries: <a href="mailto:ncov@isaric.org">ncov@isaric.org</a>

#### **Access to ECMOCARD Project**

- Access to the ECMOCARD REDCap Project is controlled via individual user accounts that are created once ethics and regulatory approvals have been received. Please contact <a href="ECMOCARD@health.qld.gov.au">ECMOCARD@health.qld.gov.au</a> who will organise access
- Passwords
  - When your access to UKCCP ECMOCARD is granted you will receive an email confirming your access. (Please check your junk mail after a few days just incase)

#### Logging in to REDCap



#### **Accessing Your Project**



#### <u>Adding a New Participant Record – Step 1</u>

1) Clicking here (Add / Edit Records) opens the page shown here



#### The Participant Identification Number (PIN)





#### <u>Adding a New Participant Record – Step 2</u>



#### <u>Adding a New Participant Record – Step 3</u>



#### Saving a Form



#### <u>Data Entry – Required Questions</u>



If you meant to leave the question blank, click here (Ignore and go to next form) to continue data entry.

#### Data Entry – Results Out of Range



## **Data Entry Schedule Full CRF**



## **Data Entry Schedule Basic CRF**



The basic CRF negates daily completion of the daily EOT form, you will complete the form for the events highlighted above in blue. Across a 40 day ICU admission you will complete