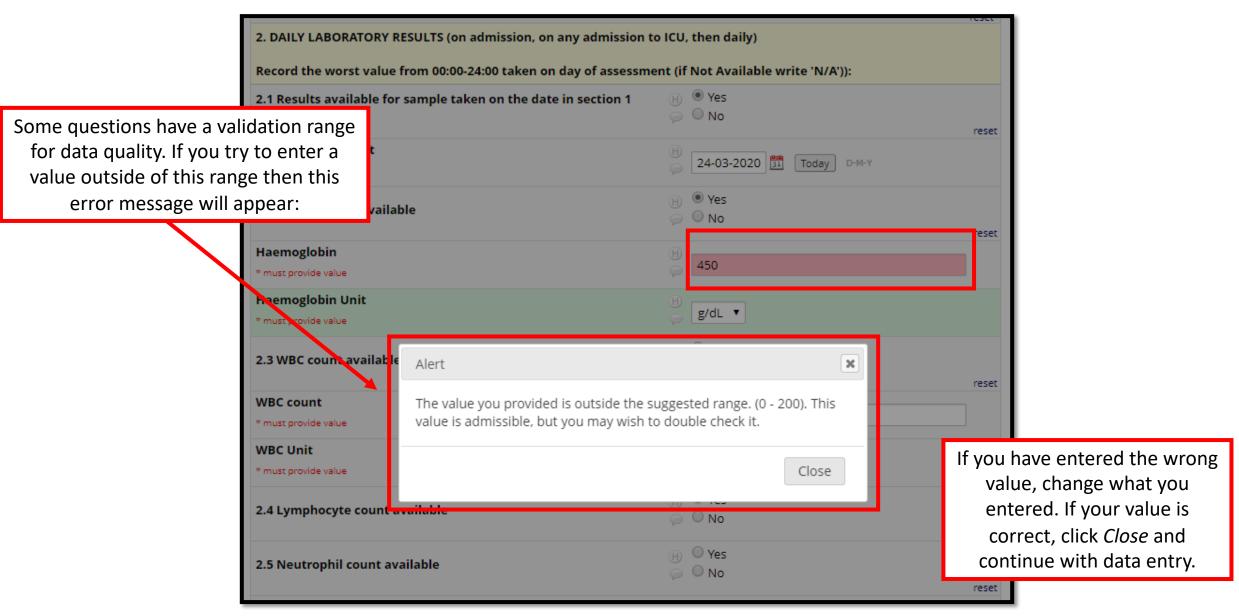

.au">ECMOCARD@health.qld.gov.au</a> who will organise access
- Passwords
  - When your access to UKCCP ECMOCARD is granted you will receive an email confirming your access. (Please check your junk mail after a few days just incase)

#### Logging in to REDCap



#### **Accessing Your Project**



#### <u>Adding a New Participant Record – Step 1</u>

1) Clicking here (Add / Edit Records) opens the page shown here



#### The Participant Identification Number (PIN)





#### <u>Adding a New Participant Record – Step 2</u>



#### <u>Adding a New Participant Record – Step 3</u>



#### Saving a Form



#### <u>Data Entry – Required Questions</u>



If you meant to leave the question blank, click here (Ignore and go to next form) to continue data entry.

#### Data Entry – Results Out of Range



## **Data Entry Schedule Full CRF**



## **Data Entry Schedule Basic CRF**



The basic CRF negates daily completion of the daily EOT form, you will complete the form for the events highlighted above in blue. Across a 40 day ICU admission you will complete 5 EOT Daily forms rather than 40.

#### Data - Renaming a Record

You may sometimes need to rename a record

1) Click here (Choose action for record) to open a dropdown and then click here (Rename record).



#### **Data – Exporting Data**





#### <u>Data – Data Export Formats</u>



#### **Data Security – Logging Out When Complete**



Always log out using by clicking here (*Log out*) after completing your tasks.

**Note:** Your session will time out after 60 minutes of inactivity, requiring you to log in again to continue with tas