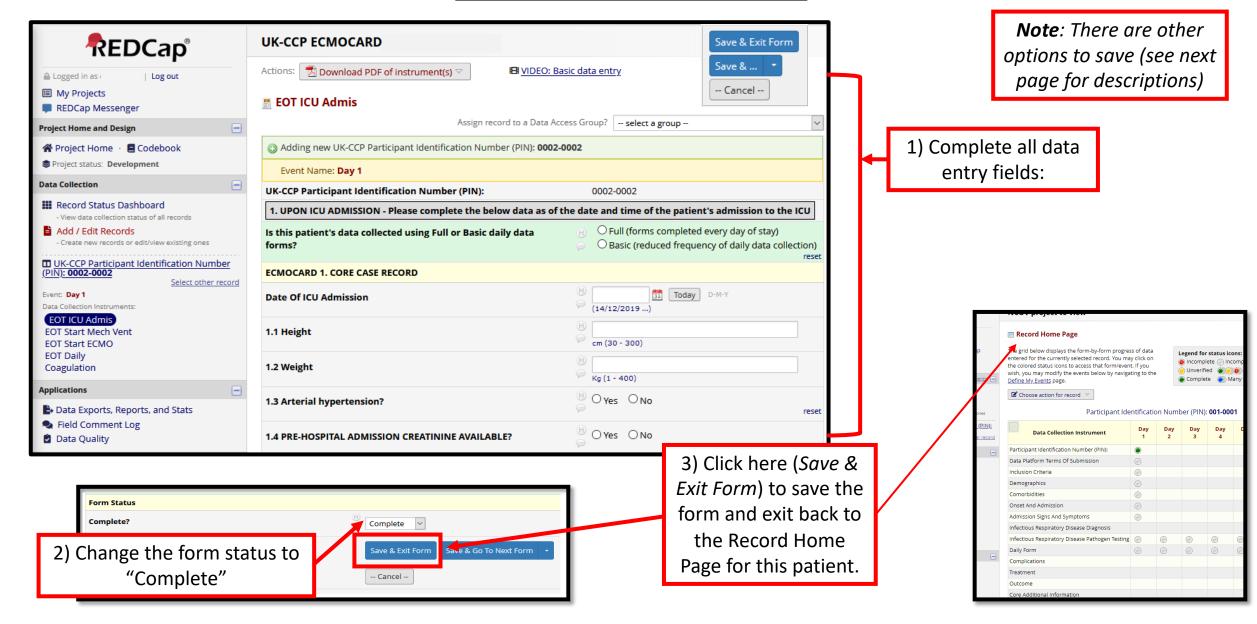

to the ECMOCARD REDCap Project is controlled via individual user accounts that are created once ethics and regulatory approvals have been received. Please contact <a href="ECMOCARD@health.qld.gov.au">ECMOCARD@health.qld.gov.au</a> who will organise access
- Passwords
  - When your access to UKCCP ECMOCARD is granted you will receive an email confirming your access. (Please check your junk mail after a few days just incase)

#### Logging in to REDCap



#### **Accessing Your Project**



#### <u>Adding a New Participant Record – Step 1</u>

1) Clicking here (Add / Edit Records) opens the page shown here



#### The Participant Identification Number (PIN)





#### <u>Adding a New Participant Record – Step 2</u>



#### <u>Adding a New Participant Record – Step 3</u>



#### Saving a Form



#### <u>Data Entry – Required Questions</u>



If you meant to leave the question blank, click here (Ignore and go to next form) to continue data entry.

#### Data Entry – Results Out of Range



## **Data Entry Schedule Full CRF**



## **Data Entry Schedule Basic CRF**



The basic CRF negates daily completion of the daily EOT form, you will complete the form for the events highlighted above in blue. Across a 40 day ICU admission you will complete 5 EOT Daily forms rather than 40.

#### Data - Renaming a Record

You may sometimes need to rename a record

1) Click here (Choose action for record) to open a dropdown and then click here (Rename record).



#### **Data – Exporting Data**





#### <u>Data – Data Export Formats</u>



#### **Data Security – Logging Out When Complete**



Alw