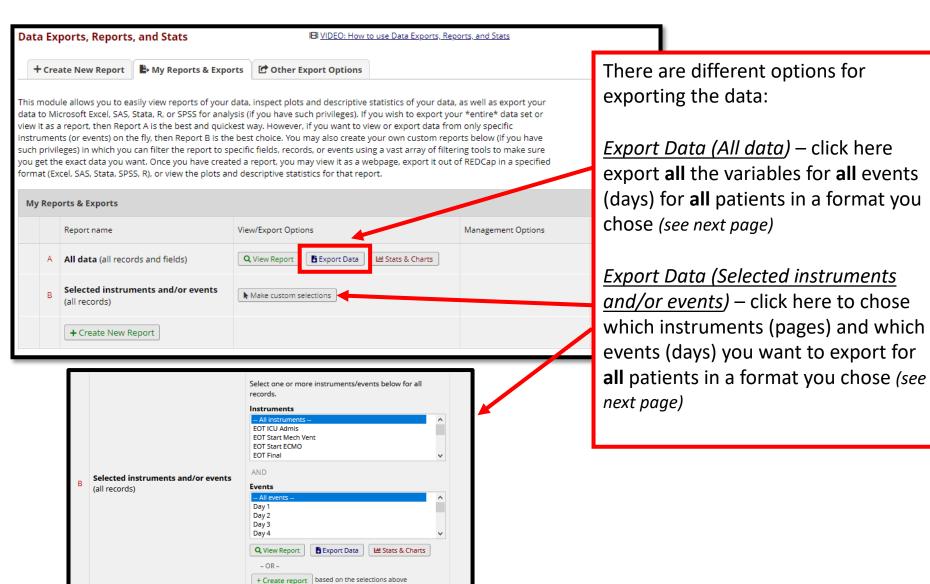

t Record – Step 2</u>



#### <u>Adding a New Participant Record – Step 3</u>



#### Saving a Form



#### <u>Data Entry – Required Questions</u>



If you meant to leave the question blank, click here (Ignore and go to next form) to continue data entry.

#### Data Entry – Results Out of Range



## **Data Entry Schedule Full CRF**



## **Data Entry Schedule Basic CRF**



The basic CRF negates daily completion of the daily EOT form, you will complete the form for the events highlighted above in blue. Across a 40 day ICU admission you will complete 5 EOT Daily forms rather than 40.

#### Data - Renaming a Record

You may sometimes need to rename a record

1) Click here (Choose action for record) to open a dropdown and then click here (Rename record).



#### **Data – Exporting Data**





#### <u>Data – Data Export Formats</u>



#### **Data Security – Logging Out When Complete**



Always log out using by clicking here (*Log out*) after completing your tasks.

**Note:** Your session will time out after 60 minutes of inactivity, requiring you to log in again to continue with tasks.

#### Additional Resources

- Where can I get REDCap training?
  - REDCap offers detailed video training online
  - Videos are available at: <u>https://projectredcap.org/resources/videos/</u>



- What if I need further information or support with ECMOCARD?
- Data queries: <a href="mailto:ECMOCARD@health.qld.gov.au">ECMOCARD@health.qld.gov.au</a>
- Database queries: <a href="mailto:ncov@isaric.org">ncov@isaric.org</a>