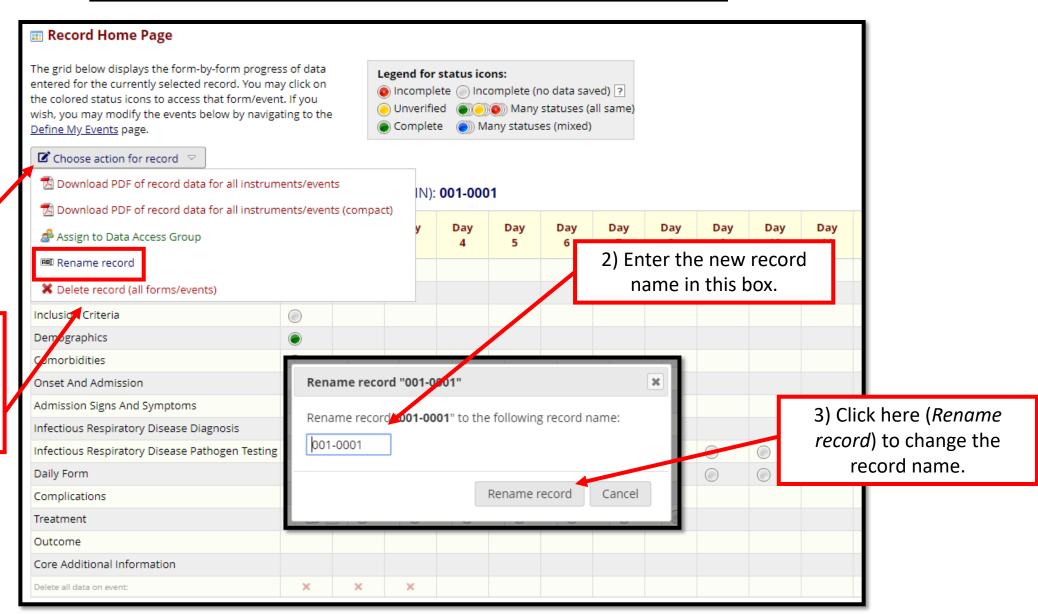

#### Data - Renaming a Record

You may sometimes need to rename a record

1) Click here (Choose action for record) to open a dropdown and then click here (Rename record).