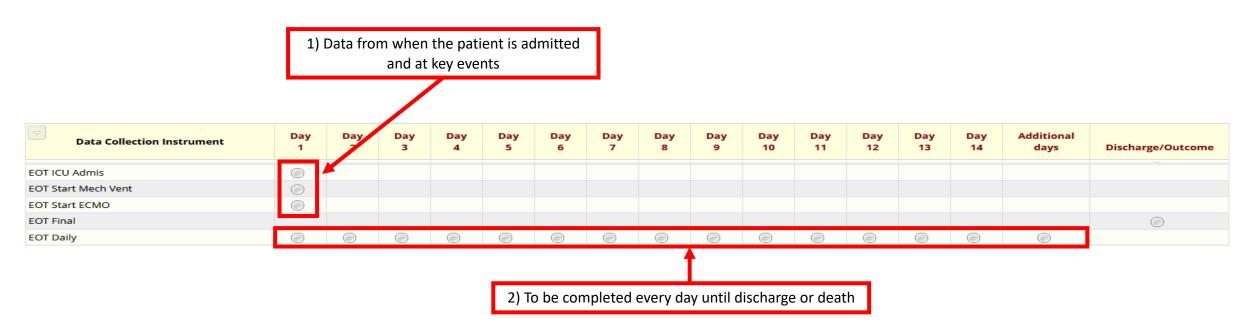

will organise access
- Passwords
  - When your access to UKCCP ECMOCARD is granted you will receive an email confirming your access. (Please check your junk mail after a few days just incase)

#### Logging in to REDCap



#### **Accessing Your Project**



#### <u>Adding a New Participant Record – Step 1</u>

1) Clicking here (Add / Edit Records) opens the page shown here



#### The Participant Identification Number (PIN)





#### <u>Adding a New Participant Record – Step 2</u>



#### <u>Adding a New Participant Record – Step 3</u>



#### Saving a Form



#### <u>Data Entry – Required Questions</u>



If you meant to leave the question blank, click here (Ignore and go to next form) to continue data entry.

#### Data Entry – Results Out of Range



## **Data Entry Schedule Full CRF**



## **Data Entry Schedule Basic CRF**



The basic CRF negates daily completion of the daily EOT form, you will complete the form for the events highlighted above in blue. Across a 40 day ICU admission you will complete 5 EOT Daily forms rather than 40.

#### Data - Renaming a Record

You may sometimes need to rename a record

1) Click here (Choose action for record) to open a dropdown and then click here (Rename record).



#### **Data – Exporting Data**





#### <u>Data – Data Export Formats</u>



#### **Data Security – Logging Out When Complete**



Always log out using by clicking here (*Log out*) after completing your tasks.

**Note:** Your session will time out after 60 minutes of inactivity, requiring you to log in again to continue with tasks.

#### Additional Resources

- Where