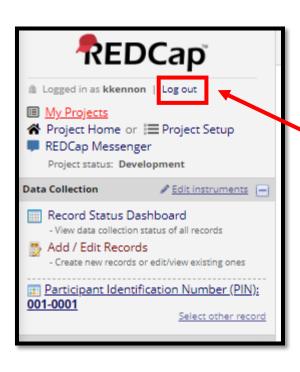

#### <u>Adding a New Participant Record – Step 1</u>

1) Clicking here (Add / Edit Records) opens the page shown here

#### **Data Security – Logging Out When Complete**

Always log out using by clicking here (*Log out*) after completing your tasks.

**Note:** Your session will time out after 60 minutes of inactivity, requiring you to log in again to continue with tasks.