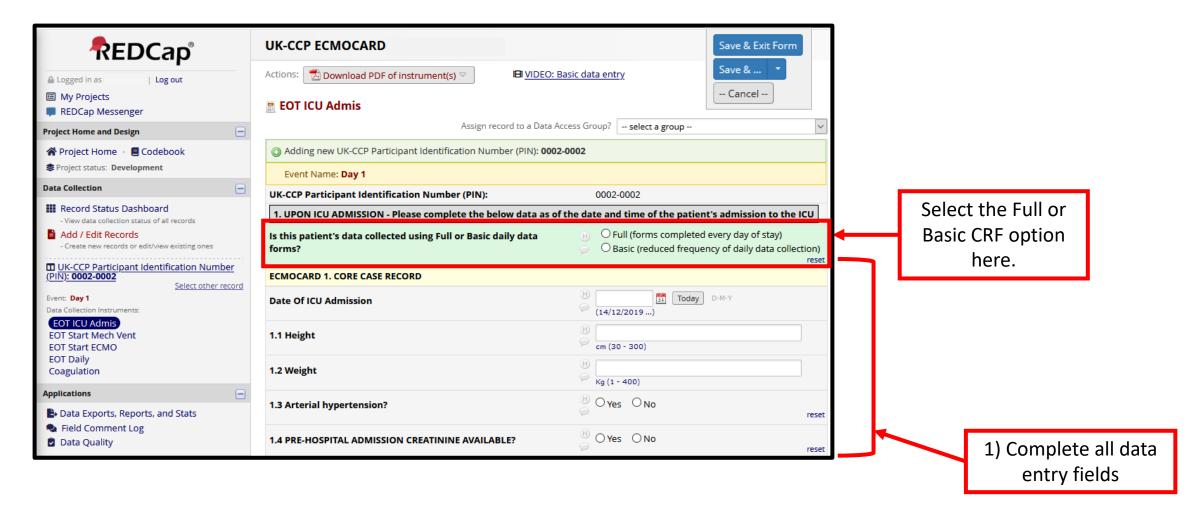

RD Project**

- Access to the ECMOCARD REDCap Project is controlled via individual user accounts that are created once ethics and regulatory approvals have been received. Please contact <a href="ECMOCARD@health.qld.gov.au">ECMOCARD@health.qld.gov.au</a> who will organise access
- Passwords
  - When your access to UKCCP ECMOCARD is granted you will receive an email confirming your access. (Please check your junk mail after a few days just incase)

#### Logging in to REDCap



#### **Accessing Your Project**



#### <u>Adding a New Participant Record – Step 1</u>

1) Clicking here (Add / Edit Records) opens the page shown here



#### The Participant Identification Number (PIN)





#### <u>Adding a New Participant Record – Step 2</u>



#### <u>Adding a New Participant Record – Step 3</u>



#### Saving a Form



#### <u>Data Entry – Required Questions</u>



If you meant to leave the question blank, click here (Ignore and go to next form) to continue data entry.

#### Data Entry – Results Out of Range



## **Data Entry Schedule Full CRF**



## **Data Entry Schedule Basic CRF**



The basic CRF negates daily completion of the daily EOT form, you will complete the form for the events highlighted above in blue. Across a 40 day ICU admission you will complete 5 EOT Daily forms rather than 40.

#### Data - Renaming a Record

You may sometimes need to rename a record

1) Click here (Choose action for record) to open a dropdown and then click here (Rename record).



#### **Data – Exporting Data**





#### <u>Data – Data Export Formats</u>



#### **Data Security – Logging Out