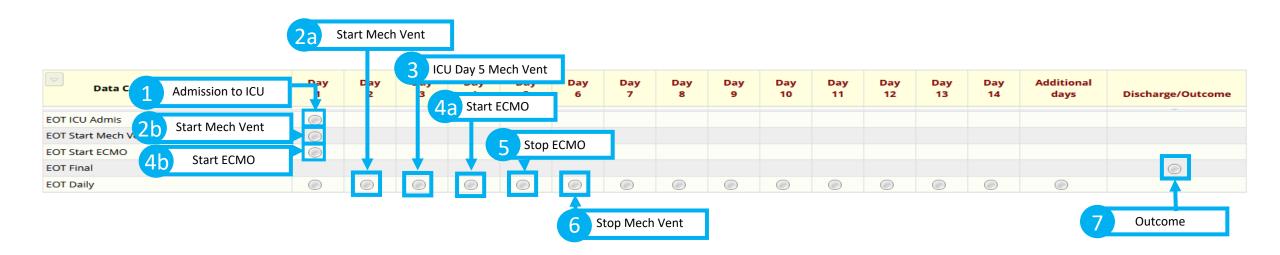

## **Data Entry Schedule Full CRF**

## **Data Entry Schedule Basic CRF**

The basic CRF negates daily completion of the daily EOT form, you will complete the form for the events highlighted above in blue. Across a 40 day ICU admission you will complete 5 EOT Daily forms rather than 40.