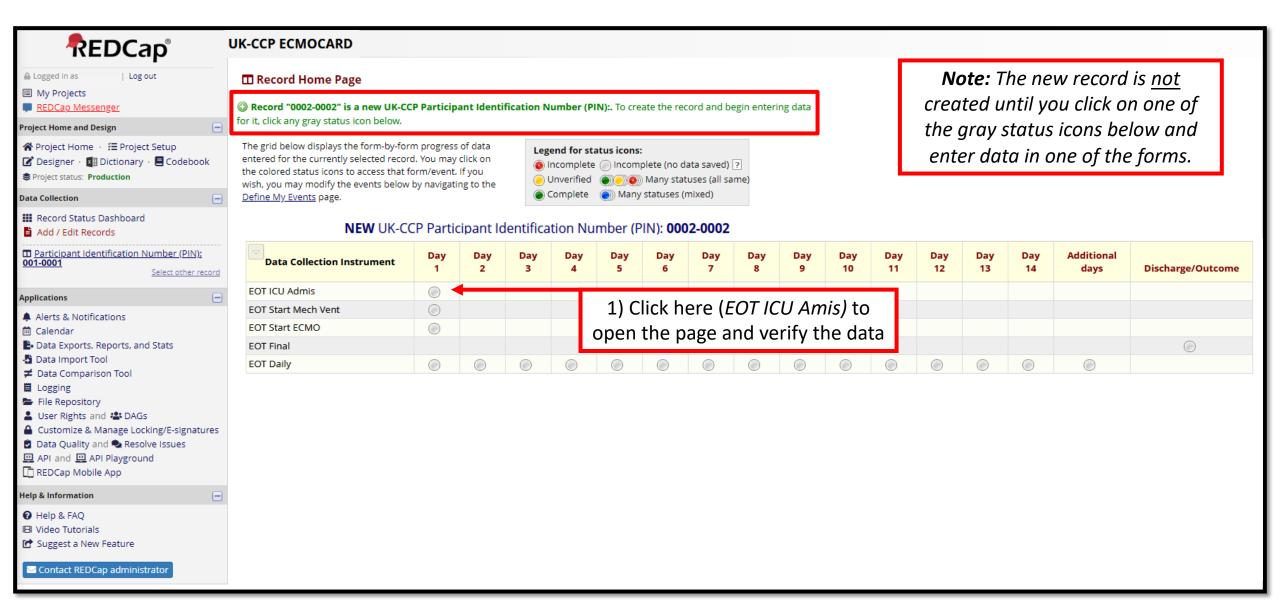

isaric.org">ncov@isaric.org</a>

#### **Access to ECMOCARD Project**

- Access to the ECMOCARD REDCap Project is controlled via individual user accounts that are created once ethics and regulatory approvals have been received. Please contact <a href="ECMOCARD@health.qld.gov.au">ECMOCARD@health.qld.gov.au</a> who will organise access
- Passwords
  - When your access to UKCCP ECMOCARD is granted you will receive an email confirming your access. (Please check your junk mail after a few days just incase)

#### Logging in to REDCap



#### **Accessing Your Project**



#### <u>Adding a New Participant Record – Step 1</u>

1) Clicking here (Add / Edit Records) opens the page shown here



#### The Participant Identification Number (PIN)





#### <u>Adding a New Participant Record – Step 2</u>



#### <u>Adding a New Participant Record – Step 3</u>



#### Saving a Form



#### <u>Data Entry – Required Questions</u>



If you meant to leave the question blank, click here (Ignore and go to next form) to continue data entry.

#### Data Entry – Results Out of Range



## **Data Entry Schedule Full CRF**



## **Data Entry Schedule Basic CRF**



The basic CRF negates daily completion of the daily EOT form, you will complete the form for the events highlighted above in blue. Across a 40 day ICU admission you will complete 5 EOT Daily forms rather than 40.

#### Data - Renaming a Record

You may sometimes need to rename a record

1) Click here (Choose action for record) to open a dropdown and then click here (Rename record).



#### **Data – Exporting Data**





#### <u>Data – Data E