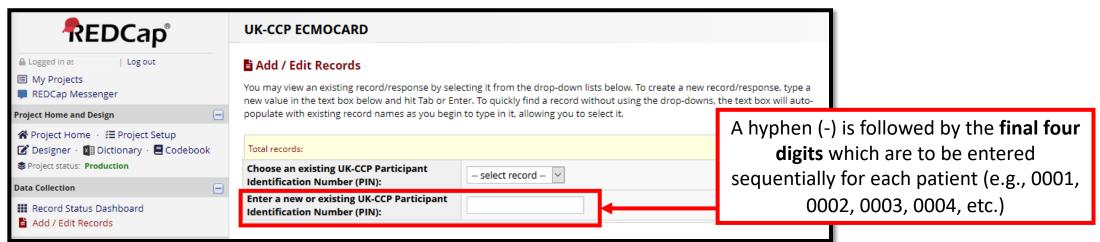

#### <u>Adding a New Participant Record – Step 1</u>

1) Clicking here (Add / Edit Records) opens the page shown here

#### The Participant Identification Number (PIN)